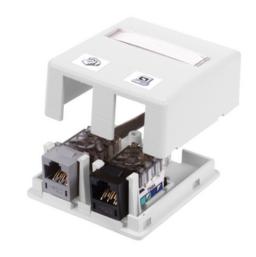

# Housing, Surface Mount, 2-Port, White

By Hubbell Premise Wiring Catalog Number ISB2W

Housing, Surface Mount, 2-Port.

#### **Features**

- Surface Mounting
- Accepts Standard Jacks, Fiber and AV Connections
- Mount to Multiple Surfaces: Electrical Boxes, Raceway, Desktops, Modular Furniture

# **Application**

2-Port

#### General

Color • White

White

Compatibility Hubbell Keystone

EU RoHS Indicator Yes

Face Plate Not Required

Item Type iSTATION Surface Mount

Boxes

Material - Mounting Hardware Screw Mounting

Number Of Ports 2
Shelves None
Type ISF Box

UPC 662620219714