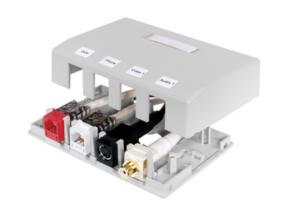

# Housing, Surface Mount, 4-Port, White

By Hubbell Premise Wiring Catalog Number ISB4W

Housing, Surface Mount, 4-Port.

#### **Features**

- Surface Mounting
- Accepts Standard Jacks, Fiber and AV Connections
- Mount to Multiple Surfaces: Electrical Boxes, Raceway, Desktops, Modular Furniture

# **Application**

4-Port

### General

Color • White • Blanc

Compatibility Hubbell Keystone

EU RoHS Indicator Yes

Face Plate Not Required

Item Type iSTATION Surface Mount

Boxes

Material - Mounting Hardware Screw Mounting

Number Of Ports 4
Shelves None
Type ISF Box

UPC 662620219790

#### **Dimensions**

Depth 1.23 Height 3.25 in

## **Conductor Related**

Cable Entry From Back