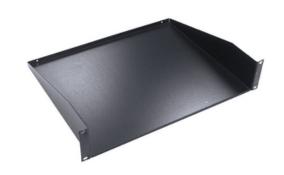

# Rack, Cabinet Components, Equipment Shelf, Cantilevered, 3.5" H x 17" W x 14" D

By Hubbell Premise Wiring Catalog Number MCCCS19

- Shelving provides additional space for many sizes of equipment
- Works great inside of mounted enclosures, on relay rack or inside of cabinet
- Solid shelf for holding equipment and small items