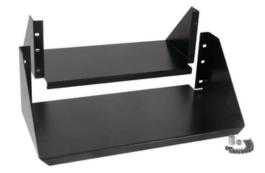

# Rack, Cabinet Components, Equipment Shelf, Heavy Duty, Black, 7" H x 19" W x 20" D

By Hubbell Premise Wiring Catalog Number MCCCWS19HD

Rack, Cabinet Components, Equipment Shelf, Heavy Duty, Black, 7" H x 19" W x 20" D.