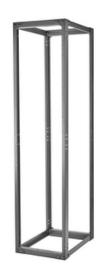

# Cabinets, Equipment Frame, 19" X 84" X 24", 12/24

By Hubbell Premise Wiring Catalog Number SF841924T

Cabinet Equipment Frame, 19" X 84" X 24", 12/24.

### **Application**

4 Post Rack