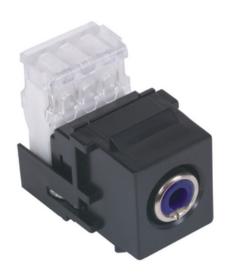

## RCA Connector, 110 Termination, Blue Insulator, Black Housing

By Hubbell Premise Wiring Catalog Number SFRC110B

RCA Connector, 110 Termination, Blue Insulator, Black Housing.

Indoor Dry Unless Protected By Additional Means

Snap-Fit Data and AV

Snap-On- Snap-Fit

662620242781

| Connectivity       | Female to Female    |
|--------------------|---------------------|
| Contact Resistance | 100 Ohm             |
| Withstand Voltage  | 1000V RMS, 1414V DC |
|                    |                     |