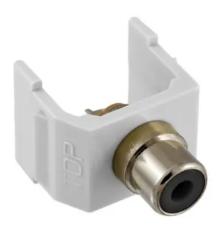

## RCA Connector, Solder Termination, Black Insulator, White Housing

By Hubbell Premise Wiring Catalog # SFRCBKW

RCA Connector, Solder Termination, Black Insulator, White Housing

Snap-Fit RCA Jack

General

Catalog Number SFRCBKW
Contact Beryllium Copper

EU RoHS Indicator Yes

Environmental Conditions Indoor Dry Unless Protected By

Additional Means

Item Type iSTATION RCA and Data

Keystone Connectors Snap-On- Snap-Fit

tyle Black Insulator

Temperature Rating Per TIA

Material - Mounting Hardware

Type RCA, Solder Terminal UPC 662620849003

**Dimensions** 

Display Size Standard Sized Product

**Electrical Ratings** 

Connectivity Solder
Contact Resistance 100 Ohm