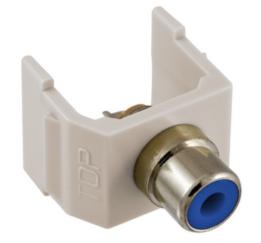

# INFINe Connector, Audio/Video Connector, RCA Solder Coupler Termination, Office White/Blue

By Hubbell Premise Wiring Catalog Number SFRCBOW

INFINe Connector, Audio/Video Connector, RCA Solder Coupler Termination, Office White/Blue.

## **Application**

Snap-Fit RCA Jack

#### General

Contact Beryllium Copper

EU RoHS Indicator Yes

Environmental Conditions Indoor Dry Unless Protected

By Additional Means

Item Type iSTATION RCA and Data

Keystone Connectors Snap-On- Snap-Fit

Blue Insulator