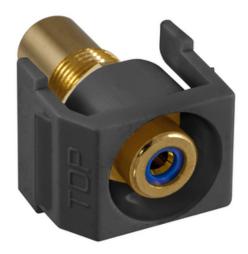

# Recessed RCA Connector, Blue Insulator, Black Housing

By Hubbell Premise Wiring Catalog Number SFRCBRBK

Recessed RCA Connector, Blue Insulator, Black Housing.

## Application

Snap-Fit RCA Jack, Recessed