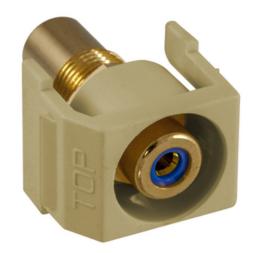

# Recessed RCA Connector, Blue Insulator, Electric Ivory Housing

By Hubbell Premise Wiring Catalog Number SFRCBREI

Recessed RCA Connector, Blue Insulator, Electric Ivory Housing.

## **Application**

Snap-Fit RCA Jack, Recessed

## General

Contact Beryllium Copper

EU RoHS Indicator Yes

Environmental Conditions Indoor Dry Unless Protected

By Additional Means

Item Type iSTATION RCA and Data

**Keystone Connectors** 

Material - Mounting Hardware Snap-On- Snap-Fit Style Blue Insulator