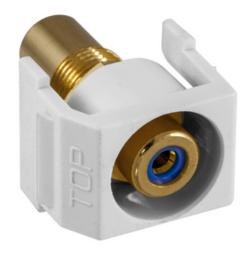

# Recessed RCA Connector, Blue Insulator, White Housing

By Hubbell Premise Wiring Catalog Number SFRCBRW

Recessed RCA Connector, Blue Insulator, White Housing.

## Application

Snap-Fit RCA Jack, Recessed

#### General

Contact EU RoHS Indicator Environmental Conditions Item Type

Material - Mounting Hardware Style Temperature Rating Type UPC Beryllium Copper Yes Indoor Dry Unless Protected By Additional Means iSTATION RCA and Data Keystone Connectors Snap-On- Snap-Fit Blue Insulator Per TIA RCA, Pass-Thru, Recessed 662620286471