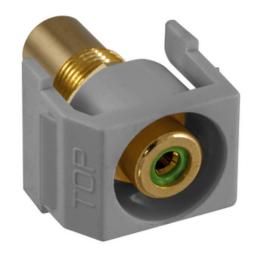

# **Recessed RCA Connector, Green Insulator, Gray Housing**

By Hubbell Premise Wiring Catalog Number SFRCGNRGY

Recessed RCA Connector, Green Insulator, Gray Housing.

## **Application**

Snap-Fit RCA Jack, Recessed

Material - Mounting Hardware

## General

Contact Beryllium Copper

EU RoHS Indicator

**Environmental Conditions** Indoor Dry Unless Protected

By Additional Means

iSTATION RCA and Data Item Type

**Keystone Connectors** Snap-On- Snap-Fit

Green Insulator Style