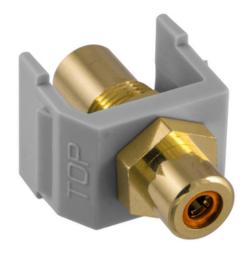

# RCA Connector, Female to Female, Orange Insulator, Gray Housing

By Hubbell Premise Wiring Catalog Number SFRCORFFGY

RCA Connector, Female to Female, Orange Insulator, Gray Housing.

## Application

Snap-Fit RCA Jack

#### General

Contact EU RoHS Indicator Environmental Conditions

Item Type

Material - Mounting Hardware Style Temperature Rating Type

UPC

Beryllium Copper Yes Indoor Dry Unless Protected By Additional Means iSTATION RCA and Data Keystone Connectors Snap-On- Snap-Fit Orange Insulator Per TIA RCA, Pass-Thru, F to F Coupler 662620286310