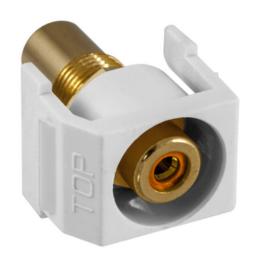

# Recessed RCA Connector, Orange Insulator, White Housing

By Hubbell Premise Wiring Catalog Number SFRCORRW

Recessed RCA Connector, Orange Insulator, White Housing.

# **Application**

Snap-Fit RCA Jack, Recessed

Material - Mounting Hardware

Style Orange Insulator

Temperature Rating Per TIA

Type RCA, Pass-Thru, Recessed

UPC 662620286617