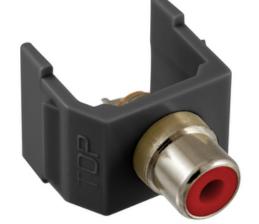

# RCA Connector, Solder Termination, Red Insulator, Black Housing

By Hubbell Premise Wiring Catalog Number SFRCRBK

RCA Connector, Solder Termination, Red Insulator, Black Housing.

# **Application**

Snap-Fit RCA Jack