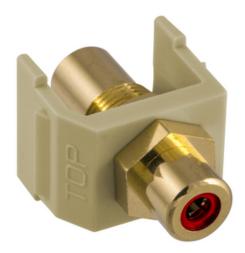

# Snap-Fit, Audio/Video Connector, RCA Gold Pass-thru, F /F Coupler, Red/Electric Ivory

By Hubbell Premise Wiring Catalog Number SFRCRFFEI

Snap-Fit, Audio/Video Connector, RCA Gold Pass-thru, F /F Coupler, Red/Electric Ivory.

### Features

- High quality Gold plating
- Seamless Hubbell system integration
- Deliver composite, component or digital signals

## Application

Snap-Fit RCA Jack