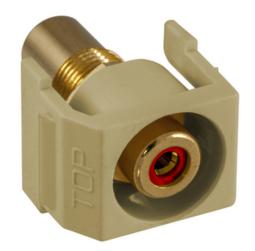

# Recessed RCA Connector, Red Insulator, Electric Ivory Housing

By Hubbell Premise Wiring Catalog Number SFRCRREI

Recessed RCA Connector, Red Insulator, Electric Ivory Housing.

### **Features**

- · Flush mount design
- · High quality Gold plating
- Deliver composite, component or digital signals

## **Application**

Snap-Fit RCA Jack, Recessed

#### General

Contact Beryllium Copper

EU RoHS Indicator Yes

Environmental Conditions Indoor Dry Unless Protected

By Additional Means

Item Type iSTATION RCA and Data

**Keystone Connectors** 

Material - Mounting Hardware Snap-On- Snap-Fit Style Red Insulator

Temperature Rating Per TIA

Type RCA, Pass-Thru, Recessed

UPC 662620283579