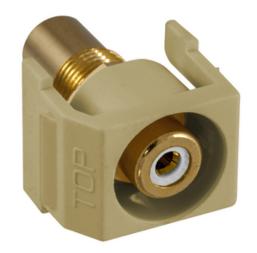

# Recessed RCA Connector, White Insulator, Electric Ivory Housing

By Hubbell Premise Wiring Catalog Number SFRCWREI

Recessed RCA Connector, White Insulator, Electric Ivory Housing.

## **Application**

Snap-Fit RCA Jack, Recessed

#### General

Contact Beryllium Copper

EU RoHS Indicator Yes

Environmental Conditions Indoor Dry Unless Protected

By Additional Means

Item Type iSTATION RCA and Data

**Keystone Connectors** 

Snap-On- Snap-Fit

Style White Insulator

Material - Mounting Hardware

Temperature Rating Per TIA

Type RCA, Pass-Thru, Recessed

UPC 662620283456