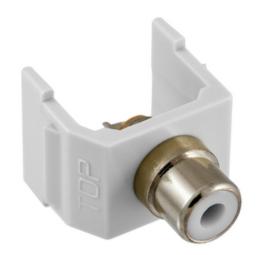

# RCA Connector, Solder Termination, White Insulator, White Housing

By Hubbell Premise Wiring Catalog Number SFRCWW

RCA Connector, Solder Termination, White Insulator, White Housing.

## **Application**

Snap-Fit RCA Jack

### General

Item Type

Contact Beryllium Copper

EU RoHS Indicator Yes

Environmental Conditions Indoor Dry Unless Protected

By Additional Means

iSTATION RCA and Data

Keystone Connectors Snap-On- Snap-Fit

Material - Mounting Hardware

Style White Insulator

Temperature Rating Per TIA

Type RCA, Solder Terminal UPC 662620849157