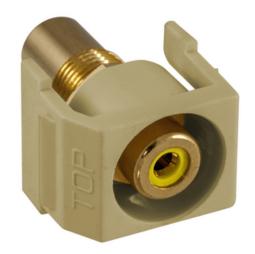

# **Recessed RCA Connector, Yellow** Insulator, Electric Ivory Housing

By Hubbell Premise Wiring Catalog Number SFRCYREI

Recessed RCA Connector, Yellow Insulator, Electric Ivory Housing.

## **Application**

Snap-Fit RCA Jack, Recessed

Material - Mounting Hardware

Yellow Insulator Style

Per TIA

Temperature Rating

RCA. Pass-Thru. Recessed Type

UPC 662620283517