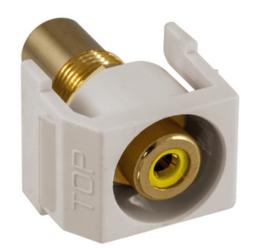

# **Recessed RCA Connector, Yellow** Insulator, Office White Housing

By Hubbell Premise Wiring Catalog Number SFRCYROW

Recessed RCA Connector, Yellow Insulator, Office White Housing.

## **Application**

Snap-Fit RCA Jack, Recessed

#### General

Item Type

Contact Beryllium Copper

**EU RoHS Indicator** 

**Environmental Conditions** Indoor Dry Unless Protected

By Additional Means

iSTATION RCA and Data **Keystone Connectors** 

Snap-On- Snap-Fit

Material - Mounting Hardware

Yellow Insulator Style

Per TIA Temperature Rating

Type RCA, Pass-Thru, Recessed

UPC 662620283562