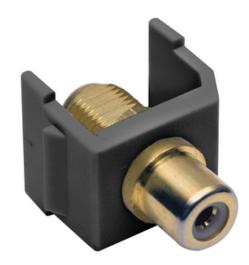

# Connector, Snap-Fit, RCA to F-Coupler, Black

By Hubbell Premise Wiring Catalog Number SFRFGBK

Connector, Snap-Fit, RCA to F-Coupler, Black.

#### Application

Snap-Fit RCA to F-Connector