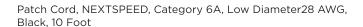

# Patch Cord, NEXTSPEED, Category 6A, Low Diameter28 AWG, Black, 10 Foot

By Hubbell Premise Wiring Catalog # HCL6ABK10

#### General

Color Black

Sub Brand Copper Patch Cords
Type NEXTSPEED Category 6A

Patch Cords

UPC 662620610856

**Dimensions** 

Length 10 ft

**Electrical Ratings** 