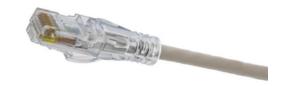

# Patch Cord, NEXTSPEED, Category 6A, Low Diameter28 AWG, White, 7 Foot

By Hubbell Premise Wiring Catalog # HCL6AW07

#### General

Color White

Sub Brand Copper Patch Cords
Type NEXTSPEED Category 6A

Patch Cords

UPC 662620610757

#### **Dimensions**

Length 7 ft