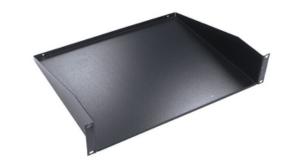

# Rack, Cabinet Components, Equipment Shelf, Cantilevered, 3.5" H x 17" W x 14" D

By Hubbell Premise Wiring Catalog # MCCCS19

#### **Features**

- Shelving provides additional space for many sizes of equipment
- Works great inside of mounted enclosures, on relay rack or inside of cabinet
- Solid shelf for holding equipment and small items

### **Application**

Cantilever