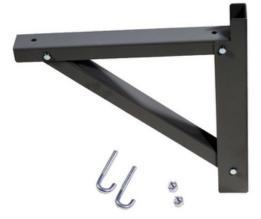

## NEXTFRAME Ladder Rack, Triangle Wall Support, 12", Black

By Hubbell Premise Wiring Catalog # HLTSB12B

NEXTFRAME Ladder Rack, Triangle Wall Support, 12", Black

- HLS Ladder Tray is a modular system that is easily configured for all unique installations
- Ladder tray sections universally work with all ladder tray accessories
- HLS Ladder feature rung spacing every 9" to support and relieve cable stress