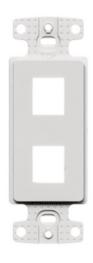

# NetSelect Products, Plate Decorator Frame, Keystone, 2-Port, White

By Hubbell Premise Wiring Catalog # NS612W

NetSelect Products, Plate Decorator Frame, Keystone, 2-Port, White

• Data and Communications

## General

Color • White
Construction Molded

Construction Material - Main High-Impact Thermoplastic

(UL 94V-0)

Cutout 2-Port EU RoHS Indicator Yes

Item TypeDecorator Keystone FrameMaterialHigh-Impact Thermoplastic

(UL 94V-0)

Material - Mounting Hardware Mounting Screws

Number Of Ports 2
Orientation Vertical
UPC 883778501005