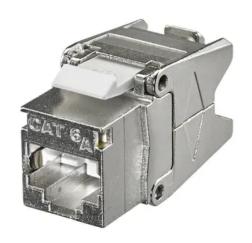

# JACK, CAT6A, UNI, SHIELDED, 24PK

By Hubbell Premise Wiring Catalog # SJ6A24

JACK, CAT6A, UNI, SHIELDED, 24PK

- Electrical IDC formation allows each pair to be segregated reducing pair-to-pair NEXT -
- Electrical Quick and easy grounding -
- Electrical Superior EMI and ANEXT suppression -
- Electrical Zero Bit-Error channel performance -
- General Information 100% factory tested -
- General Information Backward compatible to Category 6, & 5e -

#### General

Catalog Number SJ6A24

Series Cat 6A, Shielded

Specifications Shielding Housing - Zinc die-

cast

UPC 662620601533