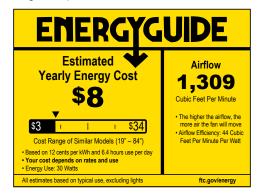

#### **Performance:**

| Input Voltage   | 120 V                     |
|-----------------|---------------------------|
| Input Frequency | 60 Hz                     |
| Warranty        | Limited Lifetime Warranty |
| Labels          | cULus Dry Location Listed |
|                 | AC motor                  |