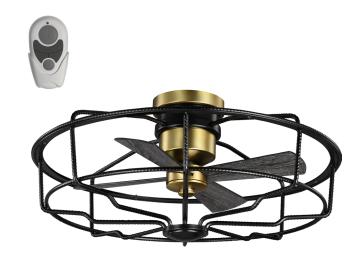

### **Description:**

Outfitted with stylish mixed metal elements, this ceiling fan shows off an industrial-inspired, open-cage design. Four plywood blades rotate within the cage and anchor to a vintage-style base. The fan's stunning aesthetic and its handy remote control are ready to help you and your family stay comfortable and relaxed all year round.

## **Specifications:**

- Outfitted with stylish mixed metal elements, this ceiling fan shows off an industrial-inspired, open-cage design.
- Four plywood blades rotate within the cage and anchor to a vintage-style base.
- The fan's stunning aesthetic and its handy remote control are ready to help you and your family stay comfortable and relaxed all year round.
- · Ideal for any living room, great room, or bedroom.
- · Perfect for urban industrial and farmhouse settings.
- Measures 32-7/8-inch width by 15-1/4-inch height.
- · Includes installation instructions and mounting hardware.
- Progress Lighting products are designed for exceptional quality, reliability, and functionality.
- Canopy covers a standard 4" recessed outlet box: 7.75 in W., 1.313 in ht., 7.75 in depth
- 80 in of wire supplied