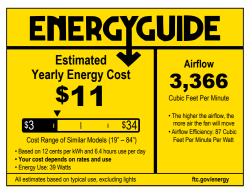

#### **Performance:**

| Input Voltage   | 120 V                     |
|-----------------|---------------------------|
| Input Frequency | 60 Hz                     |
| Warranty        | Limited Lifetime Warranty |
| Labels          | UL Dry Location Listed    |
|                 | AC motor                  |