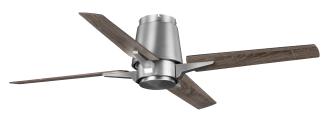

#### **Description:**

Retreat for a little rest and relaxation under the gentle airflow offered by this ceiling fan. A flush mount design anchors four rectangular plywood blades as they attach to the vase-inspired center. The ceiling fan is coated in an antique nickel finish.

### **Specifications:**

- A flush mount design anchors four rectangular plywood blades as they attach to the vase-inspired center.
- The ceiling fan is coated in an antique nickel finish.
- Retreat for a little rest and relaxation under the gentle airflow offered by this ceiling fan.
- Ideal for any living room, great room, or bedroom.
- Perfect for mid-century modern, modern, or transitional settings.
- Measures 52-inch width by 11-3/16-inch height.
- Light kit available (P2669).
- Remote control included.
- Includes installation instructions and mounting hardware.
- Progress Lighting products are designed for exceptional quality, reliability, and functionality.
- Canopy covers a standard 4" recessed outlet box: 7.05 in W., 0.675 in ht., 7.05 in depth
- + 12 in of wire supplied

#### **Dimensions:**

Diameter: 52 in Height: 11-3/16 in