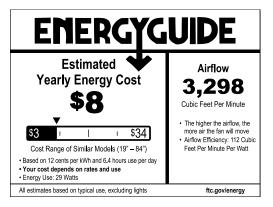

| Ρ | ro | iec | t: |
|---|----|-----|----|
|   |    |     |    |

.

Fixture Type:

Location

Contact:

# Air Pro Fan

Ceiling downrod Mounted • Dry Location Listed

#### **Description:**

Air Pro 52 in. Matte Black 5-Blade AC Motor Transition-al Ceiling Fan with Light

### **Specifications:**

• Canopy covers a standard 4" recessed outlet box: 5 in W., 2.25 in ht., 5 in depth

- Hdwr. Included
- 80 in of wire supplied

#### **Performance:**

## Input Frequency EMI/RFI Warranty Labels

60 Hz FCC Title 47, Part 15, Class B 30-year Limited Warranty UL Dry Location Listed AC motor



P250084-31M

#### **Dimensions:**

Diameter: 52 in Height: 12-1/2 in