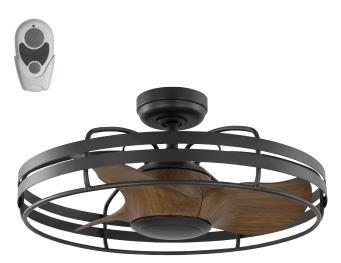

## **Description:**

Bastrop Collection 26 in. Three-Blade GraphiteTransitional Ceiling Fan with 3 Speed Remote Control

### **Specifications:**

- · Canopy covers a standard 4" recessed outlet box: 6.31 in W., 2.06 in ht., 6.31 in depth
- Mounting Bracket
- + 80 in of wire supplied