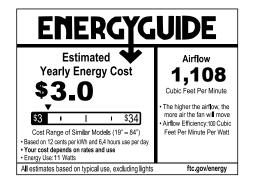

#### **Performance:**

| Input Voltage   | 120 VAC                   |
|-----------------|---------------------------|
| Input Frequency | 60 Hz                     |
| Warranty        | Limited Lifetime Warranty |
| Labels          | ETL Damp Location Listed  |
|                 | AC motor                  |