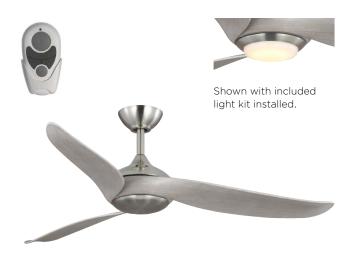

#### **Description:**

Conte Collection 52-in Three-Blade Brushed Nickel Contemporary Ceiling Fan with Grey Weathered Wood Blades

## Conte

Ceiling downrod Mounted • Damp Location Listed PROGRESS LED