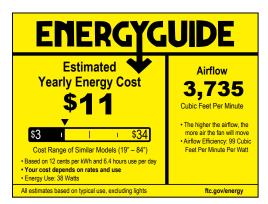

#### **Performance:**

| Lamp Wattage           | 20 W                               |  |  |
|------------------------|------------------------------------|--|--|
| Input Voltage          | 120 VAC                            |  |  |
| Lumens/LPW (Delivered) | 1,865                              |  |  |
| CRI                    | 90 CRI                             |  |  |
| Life (hours)           | 50000 (L70/TM-21)                  |  |  |
| Warranty               | Limited Lifetime Warranty          |  |  |
| Labels                 | UL Damp Location Listed            |  |  |
|                        | Meets California Title 24 JA8-2022 |  |  |
|                        | AC motor                           |  |  |