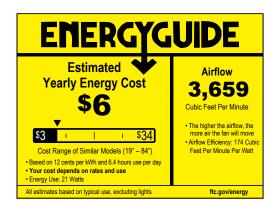

#### **Performance:**

| Input Voltage | 120 VAC                   |
|---------------|---------------------------|
| Warranty      | Limited Lifetime Warranty |
| Labels        | UL Damp Location Listed   |
|               | DC motor                  |