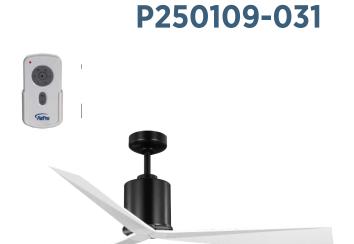

## **Description:**

Paso Collection 60-in Three-Blade Black with Matte White Blades Luxe Industrial Ceiling Fan with 3 Speed Remote Control with Wall Bracket and Battery included