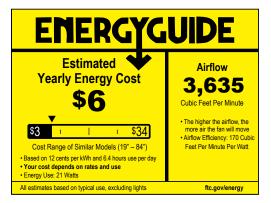

#### **Performance:**

| Lamp Wattage           | 20 W                               |
|------------------------|------------------------------------|
| Input Voltage          | 120 VAC                            |
| Lumens/LPW (Delivered) | 1,865                              |
| CRI                    | 90 CRI                             |
| Life (hours)           | 50000 (L70/TM-21)                  |
| Warranty               | Limited Lifetime Warranty          |
| Labels                 | UL Damp Location Listed            |
|                        | Meets California Title 24 JA8-2022 |
|                        | DC motor                           |