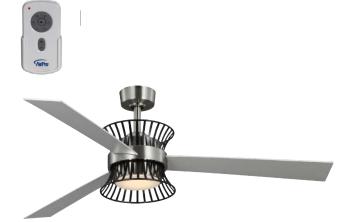

# Bisbee

Ceiling downrod Mounted • Damp Location Listed PROGRESS LED

### **Description:**

Bisbee Collection 55-in Three-Blade Brushed Nickel Global Ceiling Fan with Matte Black Accent