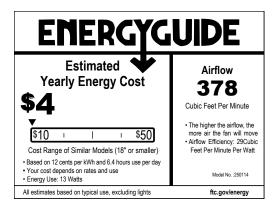

#### **Performance:**

| Lamp Wattage           | 31 W                               |  |  |
|------------------------|------------------------------------|--|--|
| Input Voltage          | 120 VAC                            |  |  |
| Input Frequency        | 60 Hz                              |  |  |
| Lumens/LPW (Delivered) | 2,398/73.42 (LM-79)                |  |  |
| ССТ                    | 3000 K                             |  |  |
| CRI                    | 90 CRI                             |  |  |
| Life (hours)           | 50000 (L70/TM-21)                  |  |  |
| Warranty               | Limited Lifetime Warranty          |  |  |
| Labels                 | ETL Damp Location Listed           |  |  |
|                        | Meets California Title 24 JA8-2022 |  |  |
|                        | DC motor                           |  |  |
|                        |                                    |  |  |