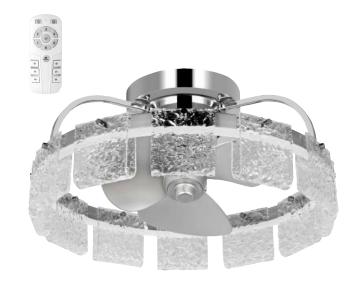

# Fanin

Ceiling Flush Mounted • Damp Location Listed PROGRESS LED

# **Description:**

Fanin Collection Oscillating Three-Blade Polished Chrome Luxe Ceiling Fan with Silver Blades and Artisanal Glass

## **Specifications:**

- Frosted Acrylic Lens
- Ceiling Pan covers a standard 4" recessed outlet box: 7.6875 in W., 0.75 in ht.
- 6 in of wire supplied

### **Dimensions:**

Diameter: 19-5/8 in Height: 10-1/8 in