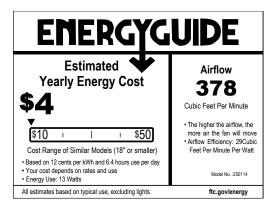

#### **Performance:**

| Lamp Wattage           | 31 W                               |
|------------------------|------------------------------------|
| Input Voltage          | 120 VAC                            |
| Input Frequency        | 60 Hz                              |
| Lumens/LPW (Delivered) | 2,398/73.42 (LM-79)                |
| ССТ                    | 3000 K                             |
| CRI                    | 90 CRI                             |
| Life (hours)           | 50000 (L70/TM-21)                  |
| Warranty               | Limited Lifetime Warranty          |
| Labels                 | ETL Damp Location Listed           |
|                        | Meets California Title 24 JA8-2022 |
|                        | DC motor                           |