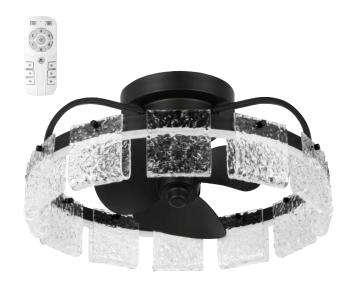

# **Description:**

Fanin Collection Oscillating Three-Blade Matte Black Luxe Ceiling Fan with Matte Black Blades and Artisanal Glass

## **Specifications:**

- · Frosted Acrylic Lens
- Ceiling Pan covers a standard 4" recessed outlet box: 7.6875 in W., 0.75 in ht.
- 6 in of wire supplied