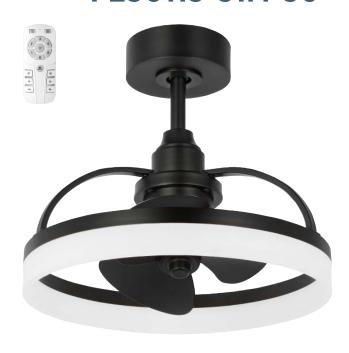

# Shear

Ceiling downrod Mounted • Damp Location Listed PROGRESS LED

## **Description:**

Shear Collection Oscillating Three-Blade Matte black Ceiling Fan with Matte Black Blades

## **Specifications:**

- · Frosted Acrylic Lens
- Canopy covers a standard 4" recessed outlet box: 7.063 in W., 2.375 in ht.
- 12 in of wire supplied