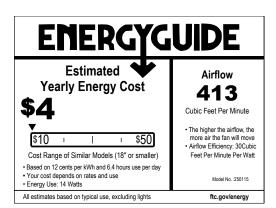

#### **Performance:**

| 31 W                               |
|------------------------------------|
| 120 VAC                            |
| 60 Hz                              |
| 2,380/73.84 (LM-79)                |
| 3000 K                             |
| 90 CRI                             |
| 50000 (L70/TM-21)                  |
| Limited Lifetime Warranty          |
| ETL Damp Location Listed           |
| Meets California Title 24 JA8-2022 |
| DC motor                           |
|                                    |