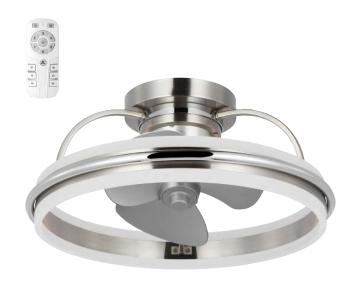

# Burnett

Ceiling Flush Mounted • Damp Location Listed PROGRESS LED

Contact:

# **Description:**

Burnett Collection Oscillating Three-Blade Brushed Nickel Modern Traditional Ceiling Fan with Silver Blades and Chrome Accent

### **Specifications:**

- · Frosted Acrylic Lens
- Ceiling Pan covers a standard 4" recessed outlet box: 7.6875 in W., 0.75 in ht.
- 6 in of wire supplied

## **Dimensions:**

Diameter: 20-15/16 in Height: 9-3/4 in