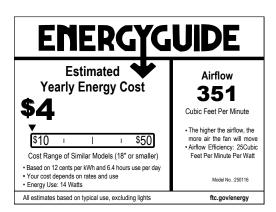

#### **Performance:**

| Lamp Wattage           | 32 W                               |
|------------------------|------------------------------------|
| Input Voltage          | 120 VAC                            |
| Input Frequency        | 60 Hz                              |
| Lumens/LPW (Delivered) | 2,420/73.58 (LM-79)                |
| CCT                    | 3000 K                             |
| CRI                    | 90 CRI                             |
| Life (hours)           | 50000 (L70/TM-21)                  |
| Warranty               | Limited Lifetime Warranty          |
| Labels                 | ETL Damp Location Listed           |
|                        | Meets California Title 24 JA8-2022 |
|                        | DC motor                           |
|                        |                                    |