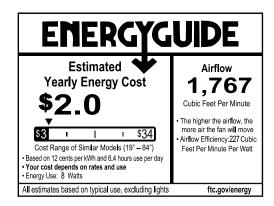

#### **Performance:**

| Input Voltage   | 120 VAC                        |
|-----------------|--------------------------------|
| Input Frequency | 60 Hz                          |
| EMI/RFI         | FCC Title 47, Part 15, Class B |
| Warranty        | 1-year Limited Warranty        |
| Labels          | ETL Damp Location Listed       |
|                 | DC                             |