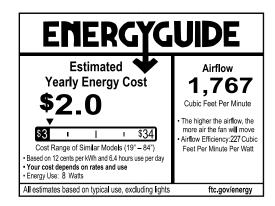

#### **Performance:**

| Input Voltage   | 120 VAC                        |
|-----------------|--------------------------------|
| Input Frequency | 60 Hz                          |
| EMI/RFI         | FCC Title 47, Part 15, Class B |
| Warranty        | 1-year Limited Warranty        |
| Labels          | ETL Damp Location Listed       |
|                 | DC                             |