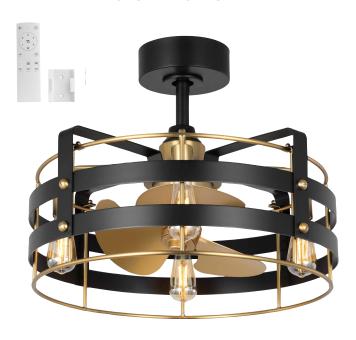

## **Description:**

Sewell Collection 24-in. Three-Blade Matte Black Modern Ceiling Fan 24" Cage Fan

## **Specifications:**

- Canopy covers a standard 4" recessed outlet box: 7.0625 in W., 2.375 in ht., 7.0625 in depth
- · Mounting Bracket
- 12 in of wire supplied

# **Dimensions:**

Diameter: 24 in Height: 19-3/16 in