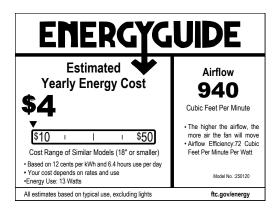

#### **Performance:**

| Input Power            | 5.5 W                              |  |  |
|------------------------|------------------------------------|--|--|
| Input Voltage          | 120 VAC                            |  |  |
| Input Frequency        | 60 Hz                              |  |  |
| Lumens/LPW (Delivered) | 500/90 (LM-79)                     |  |  |
| ССТ                    | 2200 K                             |  |  |
| CRI                    | 80 CRI                             |  |  |
| Life (hours)           | 15000 (L70/TM-21)                  |  |  |
| Warranty               | 1-year Limited Warranty            |  |  |
| Labels                 | ETL Damp Location Listed           |  |  |
|                        | Meets California Title 24 JA8-2019 |  |  |
|                        | DC motor                           |  |  |
|                        |                                    |  |  |