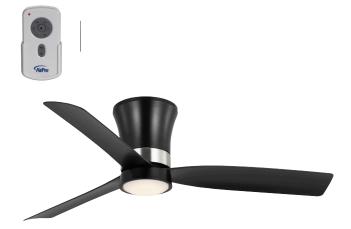

# **Description:**

Brant Collection 52-in. Three-Blade Matte Black Modern Ceiling Fan 52" 3 Blade Fan

## **Dimensions:**

Diameter: 52 in Height: 12-1/16 in

White Opal Polycarbonate Lens

Diameter: 6 in Height: 1-5/8 in