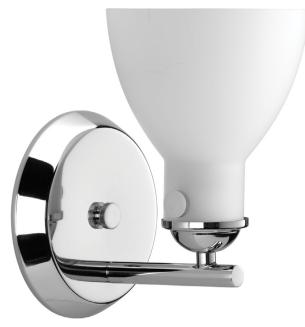

## **Fuller**

Industrial elements with modern accents offer a beautiful effect. Fuller's one-light bah & vanity fixture with etched opal glass is supported by two knurled bolts, offering little details that make a big statement within the home. Complimented by a Polished Chrome finish.

Industrial elements with modern accents.
Etched opal glass and two knurled bolts.
Little details that make a big statement.

Category: Bath & Vanity

**Finish:** Polished Chrome (plated) **Construction:** Steel Construction

Glass/Shade: Etched opal/Clear Seedy glass shade

Width: 6" Height: 8-5/8" Depth: 7"

H/CTR: 5-5/8" (glass facing up)

| MOUNTING                                                                                                             | ELECTRICAL                   | LAMPING                                                | ADDITIONAL INFORMATION      |
|----------------------------------------------------------------------------------------------------------------------|------------------------------|--------------------------------------------------------|-----------------------------|
| Wall mounted                                                                                                         | Pre-wired                    | Quantity:                                              | UL-CUL Damp location listed |
| Mounting strap for outlet box included                                                                               | 6" of wire supplied<br>120 V | One 100w max. Medium Base<br>E26 base porcelain socket | 1 year warranty             |
| Fixture can be installed with glass facing up or down  Back plate covers a standard 4" octagonal recessed outlet box |                              |                                                        |                             |
| 6" W., 6" ht., 1" depth                                                                                              |                              |                                                        |                             |