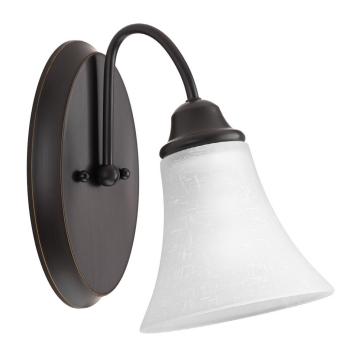

## Tally

The one-light bath & vanity in the Tally Collection embraces a simplified classic form that is updated with modern inspiration. Angular arms and a beautiful linen-finished glass offer visual interest and enhance relaxed environments.

- Simplified classic form updated with modern inspiration.
- Angular arms and a beautiful linen-finished glass.
- Enhances relaxed environments.

Category: Bath & Vanity

Finish: Antique Bronze (painted)

Construction: Steel construction

Glass: Etched White Linen glass shade

Width: 6-1/4" Height: 10" Depth: 9-3/8"

H/CTR: 5" (with glass facing up)

Glass

Width: 6.25"

| MOUNTING                                                                                                                                               | ELECTRICAL                                | LAMPING                                                           | ADDITIONAL INFORMATION                      |
|--------------------------------------------------------------------------------------------------------------------------------------------------------|-------------------------------------------|-------------------------------------------------------------------|---------------------------------------------|
| Wall mounted  Mounting strap for outlet box included  Mounts in "up" or "down" position  Back plate covers a standard 4" hexagonal recessed outlet box | Pre-wired<br>6" of wire supplied<br>120 V | Quantity:<br>One 100w Medium Base<br>Medium base porcelain socket | UL-CUL Damp location listed 1 year warranty |
|                                                                                                                                                        |                                           |                                                                   |                                             |