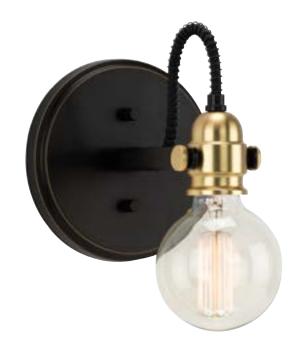

## P300189-020 Axle

Axle Collection 1-Light Antique Bronze Vintage Wall Light

Category: Bath & Vanity Finish: Antique Bronze (Painted) Construction: Steel Construction

Length: 6-1/83 in Extends: 7 in Height: 6-3/4 in H/CTR: 3.60 in (facing up)

|   |                                                       | H/CTR: 3.69 In (facing up) |                            |                            |
|---|-------------------------------------------------------|----------------------------|----------------------------|----------------------------|
|   | MOUNTING                                              | ELECTRICAL                 | LAMPING                    | ADDITIONAL INFORMATION     |
|   | Wall mounted                                          | 6 inches of wire supplied  | Quantity:<br>one 60 W max. | cULus Damp Location Listed |
|   | Mounting plate for outlet box included                | 120 V                      | E26 base Porcelain Socket  | 1-year Limited Warranty    |
| ı | Fixture can be installed with glass facing up or down |                            |                            |                            |