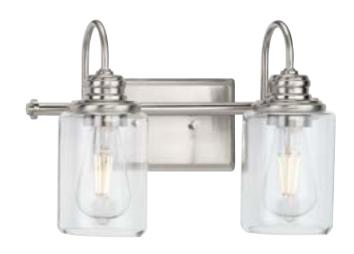

## P300321-009 Aiken

Aiken Collection 2-Light Brushed Nickel Clear Glass Vintage Wall Light

Category: Bath & Vanity Finish: Brushed Nickel (Plated) Construction: Steel Construction Glass/Shade: Clear Glass Cylinder

Length: 14-5/8 in Extends: 7 in Height: 9-7/8 in

H/CTR: 4-3/16 in (glass facing up)

Clear Glass Cylinder Width: 4-3/16 in

|                                                                                   |                           | Height: 5-7/8 in           |                            |
|-----------------------------------------------------------------------------------|---------------------------|----------------------------|----------------------------|
| MOUNTING                                                                          | ELECTRICAL                | LAMPING                    | ADDITIONAL INFORMATION     |
| Wall mounted                                                                      | 6 inches of wire supplied | Quantity:<br>two 60 W max. | cULus Damp Location Listed |
| Mounting plate for outlet box included                                            | 120 V                     | E26 base Porcelain Socket  | 1-year Limited Warranty    |
| Fixture can be installed with glass facing up or down                             |                           |                            |                            |
| Canopy covers a standard 4" recessed outlet box: 7.125" W., 4.5" ht., 0.75" depth |                           |                            |                            |