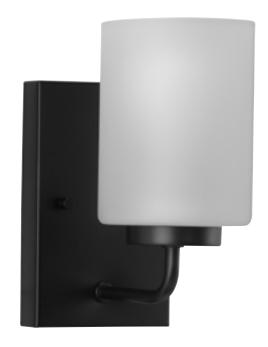

## P300327-031 Merry

Merry Collection 1-Light Matte Black Etched Glass Transitional Wall Light

Category: Bath & Vanity Finish: Matte Black (Painted) Construction: Steel Construction Glass/Shade: Etched Glass Cylindrical

Length: 4.38 in Extends: 5-3/4 in Height: 8-1/4 in H/CTR: 6 in

Etched Glass Cylindrical

Width: 4 in

|                                                                                   | Height: 5-3/8 in          |                             |                            |
|-----------------------------------------------------------------------------------|---------------------------|-----------------------------|----------------------------|
| MOUNTING                                                                          | ELECTRICAL                | LAMPING                     | ADDITIONAL INFORMATION     |
| Wall mounted                                                                      | 6 inches of wire supplied | Quantity:<br>one 100 W max. | cULus Damp Location Listed |
| Mounting plate for outlet box included                                            | 120 V                     | E26 base Porcelain Socket   | 1-year Limited Warranty    |
| Canopy covers a standard 4" recessed outlet box: 4.37" W., 6.75" ht., 0.75" depth |                           |                             |                            |