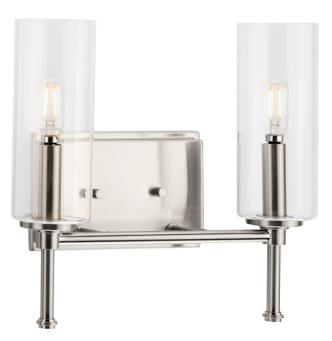

## **P300357-009** Elara

Elara Collection Two-Light New Traditional Brushed Nickel Clear Glass Bath Vanity Light

Category: Bath & Vanity Finish: Brushed Nickel (Plated) Construction: Steel Construction Glass/Shade: Clear Glass Cylindrical

Width: 12-1/2 in Extends: 5-1/8 in Height: 11-1/2 in H/CTR: 6-3/4 in

Clear Glass Cylindrical Width: 3 in Height: 8-3/4 in

| MOUNTING                                             | ELECTRICAL                | LAMPING                               | ADDITIONAL INFORMATION     |
|------------------------------------------------------|---------------------------|---------------------------------------|----------------------------|
| Wall mounted                                         | 6 inches of wire supplied | (2) Candelabra Base (E12) Socket      | cULus Damp Location Listed |
| Mounting plate for outlet box<br>included            | 120 VAC                   | Lamp Type B10                         | 1-year Limited Warranty    |
|                                                      |                           | Incandescent: 60-watt MAX per         |                            |
| Canopy covers a standard 4"                          |                           | socket                                |                            |
| recessed outlet box: 7.5" W., 4.75"<br>ht., 1" depth |                           | LED: 12.5-watt MAX per socket         |                            |
|                                                      |                           | Fully dimmable with dimmable<br>bulbs |                            |