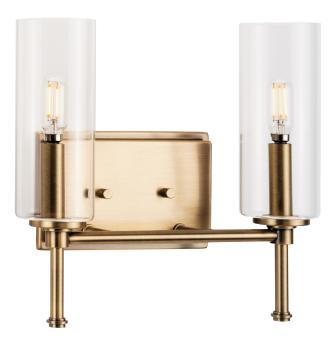

## **P300357-163** Elara

Elara Collection Two-Light New Traditional Vintage Brass Clear Glass Bath Vanity Light

Category: Bath & Vanity Finish: Vintage Brass (Plated) Construction: Steel Construction Glass/Shade: Clear Glass Cylindrical

Width: 12-1/2 in Extends: 5-1/8 in Height: 11-1/2 in H/CTR: 6-3/4 in

Clear Glass Cylindrical Width: 3 in Height: 8-3/4 in

| MOUNTING                                             | ELECTRICAL                | LAMPING                               | ADDITIONAL INFORMATION     |
|------------------------------------------------------|---------------------------|---------------------------------------|----------------------------|
| Wall mounted                                         | 6 inches of wire supplied | (2) Candelabra Base (E12) Socket      | cULus Damp Location Listed |
| Mounting plate for outlet box<br>included            | 120 VAC                   | Lamp Type B10                         | 1-year Limited Warranty    |
|                                                      |                           | Incandescent: 60-watt MAX per         |                            |
| Canopy covers a standard 4"                          |                           | socket                                |                            |
| recessed outlet box: 7.5" W., 4.75"<br>ht., 1" depth |                           | LED: 12.5-watt MAX per socket         |                            |
|                                                      |                           | Fully dimmable with dimmable<br>bulbs |                            |